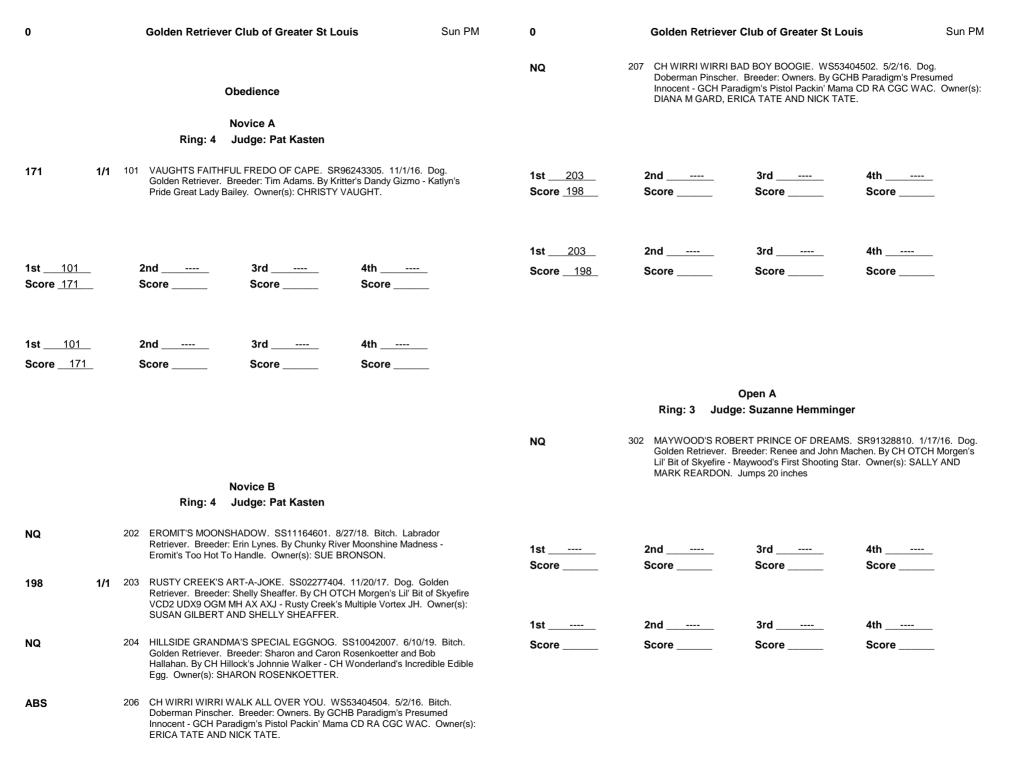

tch           | 108     |
| Best Puppy             | 8       |
| Best Owner-Handled     | 108     |
| Best Veteran           | 118     |

## **Junior Showmanship**

## **Open Senior**

Ring: 1 Judge: Edweena (Teddy) McDowell

- 2 117 Alyssa Gorman 78572616007. CLAIRCREST BLACK TIE AFFAIR AT KEEPSAKE. SS01449901. 8/31/17. Dog. Breeder: Marie Gorman and Nickie Hertzog. By Claircrest Secret Love Affair - Claircrest Riding A Wave of Thanks. Owner(s): ALYSSA GORMAN AND MARIE GORMAN.
- 1 122 Jade Rosenkoetter 80380772004. GCHS JETOCA'S TWISTIN THE NIGHT AWAY. SR89817101. 8/21/15. Dog. Breeder: Julie Caruthers and Kelly Levon. By GCH Summit's The Titanic Jetoca's Brown Eyed Girl. Owner(s): JULIE CARUTHERS. Agent: Jade Rosenkoetter JH#80380772004.

Sun PM

Best Junior 122 Reserve Best Junior 117



| 2020248512             |     |     | Golden Retriever Club of Greater St Louis