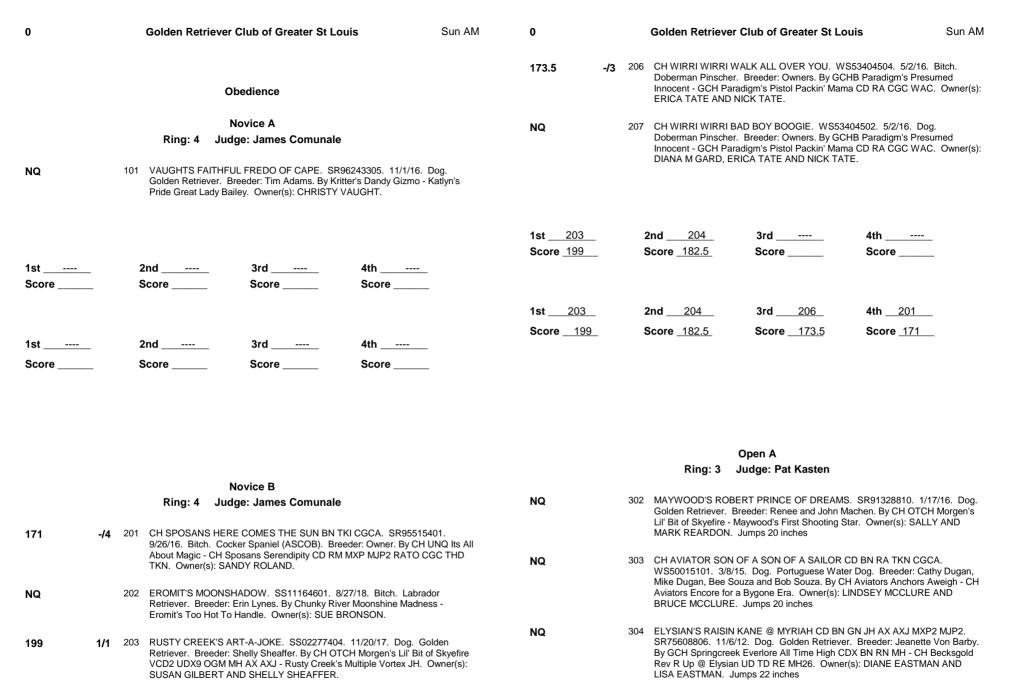

182.5

| 2020248510 |               | Golden Retriever Club of Greater St Louis                                                                                                                                                                                                                                                  | Sun AM               | 2020248510 |     |     | Golden Retriever Club of Greater St Louis Sun AM                                                                                                                                                                                                                                                      |
|------------|---------------|--------------------------------------------------------------------------------------------------------------------------------------------------------------------------------------------------------------------------------------------------------------------------------------------|----------------------|------------|-----|-----|-------------------------------------------------------------------------------------------------------------------------------------------------------------------------------------------------------------------------------------------------------------------------------------------------------|
|            |               |                                                                                                                                                                                                                                                                                            |                      | NQ         |     | 415 | OTCH3 SUNSHINE THE BEAT GOES ON UDX4 OM8. SR75223204. 10/17/12. Bitch. Golden Retriever. Breeder: Susan and Steven Scherber. By Choctaw's Yukon Copper Penny MH MNH4 - Sunshine Fancy For Wild Turkey. Owner(s): SANDY FLAATEN. Jumps 20 inches                                                       |
| 1st        |               | 2nd       3rd       4th         Score       Score       Score                                                                                                                                                                                                                              |                      | 186        |     | 418 | MACH5 DARN FAR'S SECRET CODE UD BN GN MXB2 MJB2 PAD MFB TQX CGC. DN30466608. 3/20/11. Dog. Border Collie. Breeder: Tammie L Rogers. By Darn Far Book - Darn Far Opal. Owner(s): SALLY H MCLEES. Jumps 20 inches                                                                                       |
| 1st        |               | 2nd       3rd       4th         Score       Score                                                                                                                                                                                                                                          |                      | 199.5      | -/1 | 420 | OTCH2 RACH MACH2 NORWOOD COLOR ME ZAYNE UDX RAE HSAD HSBD TQX. DN47196203. 9/6/16. Dog. Border Collie. Breeder: Joyce Norris and Jan Miller. By MACH Grand Oakes Texas Two-Step - Norwood's Crazy About Ewe. Owner(s): KIM BERKLEY. Jumps 20 inches                                                   |
|            |               |                                                                                                                                                                                                                                                                                            |                      | NQ         |     | 422 | MACH NUMARK'S FREDERICK OF SALMOR UD VER RE MSX MJX OF T2B. SR79294911. 9/9/13. Dog. Golden Retriever. Breeder: Christina Repovich. By Riverwoods Heza Wild Game Keeper MH MNH - Smoking Annie Get Your Guns UDX OM3 JH. Owner(s): SALLY REARDON. Jumps 22 inches                                     |
|            |               | Open B<br>Ring: 3 Judge: Pat Kasten                                                                                                                                                                                                                                                        |                      | ABS        |     | 425 | WAKEMUP WILD NIGHT OUT UDX OM3 JH CCA. SR70083506. 10/1/11. Dog. Golden Retriever. Breeder: Owner. By OTCH MACH Coppertop Live Wire MH CCA - Bendens Xsziv at Wakemup CDX CCA. Owner(s): BETH ERICSON. Jumps 22 inches                                                                                |
| NQ         | 40            | CH OTCH5 KEESBROOK'S DIAMOND JUBILEE UDX7 OGM. NP3 5/21/12. Bitch. Keeshond. Breeder: Brenda Brookes. By CH Keesk Vu - Keesbrook's Miss Ch'Vous. Owner(s): MARION CRAIN. Jump                                                                                                              | orook's Deja         | 196        | 1/- | 426 | MACH OWLING'S WISH ME LUCK UDX3 OM5 MXS MJS XF CGCA. SR74511402. 9/14/12. Bitch. Golden Retriever. Breeder: Rita Langford. By CH Hillside What Dreams Are Made Of - Owling's Fire Glow. Owner(s): RICHARD COLLEGEMAN AND RITA LANGFORD. Jumps 22 inches                                               |
| 198        | <b>-/3</b> 40 | OTCH MACH RACH CROSSROAD POLESITTER ALWAYS UDX F<br>SR88723802. 7/24/15. Bitch. English Springer Spaniel. Breeder: L<br>Green, Kelly Liedtke and Jody Garcini. By CH Polesitter's Victory Lau<br>Kstar Ramblewood Crossroad for Good. Owner(s): KIM BERKLEY,                               | ₋aurie<br>ne - GCH   | 194        | 3/- | 431 | COPPERIDGE MEANT 2B CD. SR90053807. 12/8/15. Dog. Golden Retriever. Breeder: Alan Kabart. By Quartermoon Sin City - Khaleesia of Copperidge MH. Owner(s): HILLARY D HERSHEY. Jumps 24 inches                                                                                                          |
| NQ         | 40            | GREEN AND JODY GARCINI. Jumps 16 inches  GCH OTCH WYNDSPELL SPRING FLING UDX. NP39845104. 4/ Bitch. Keeshond. Breeder: Owner. By CH OTCH Windspell Llive W OM5 RE - CH OTCH5 Keesbrook's Diamond Jubilee UDX7 OGM. C MARION CRAIN. Jumps 16 inches                                         | ire UDX2             | 195        | 2/- | 432 | OTCH5 RACH MACH2 PACH HIGHROLLER SUMMER TRIANGLE UDX8 OGM VER MH MXS MJS SCN THD TKP. SR74803608. 7/6/12. Dog. Golden Retriever. Breeder: Kelly Kosinski. By Tanbark's Crossfire Hurricane CD RA MH NJP - Highroller Speak of the Devil. Owner(s): JOANNE BOCKHORN AND JEFF BOCKHORN. Jumps 24 inches |
| 193        | 40            | ORAND OAKES OREO BLIZZARD CDX BN RE MX AXJ NAP XF ODN48511103. 1/17/17. Bitch. Border Collie. Breeder: Julie Oakes Frasca. By FHF Dashing Devil - Grand Oakes Puttin' on the Bling CI RAE MXG MJG MFB TQX T2B2 CA. Owner(s): DAVID FRASCA. AD David Frasca JH#85638182001. Jumps 18 inches | and David<br>D BN GB |            |     |     |                                                                                                                                                                                                                                                                                                       |
| 196.5      | <b>-/4</b> 4  | 0 HC MACH NORWOOD'S CRAZY ABOUT EWE UDX5 OM8 VER R<br>HXADMS HXBD MXS MJB NF. DN28118003. 2/6/10. Bitch. Bordd<br>Breeder: Joyce Norris. By Shep - HC WNT Norwood Liza. Owner(s)<br>MILLER AND CAROL J CRADER. Jumps 18 inches                                                             | er Collie.           |            |     |     |                                                                                                                                                                                                                                                                                                       |
| 198.5      | <b>-/2</b> 4  | 2 HC NORWOOD IRRESISTIBLE CDX HXADS HIBS HXBD. DN471:<br>9/6/16. Bitch. Border Collie. Breeder: Joyce Norris and Jan Miller. I<br>Grand Oakes Texas Two-Step - HC MACH Norwood's Crazy About<br>RAE HIAS HXAdM HXBd. Owner(s): MARION CRAIN. Jumps 18 in                                   | By MACH2<br>Ewe UDX4 |            |     |     |                                                                                                                                                                                                                                                                                                       |

| 1st426             | <b>2nd</b> 432                                                                                                                                                                                                                                                                                                             | <b>3rd</b> 431                                                                      | 4th                                                                                                           | 1st             | _          | 2   | 2nd                                                                                                                                                                                                           | 3rd                               | 4th                                                                                            |  |
|--------------------|----------------------------------------------------------------------------------------------------------------------------------------------------------------------------------------------------------------------------------------------------------------------------------------------------------------------------|-------------------------------------------------------------------------------------|---------------------------------------------------------------------------------------------------------------|-----------------|------------|-----|---------------------------------------------------------------------------------------------------------------------------------------------------------------------------------------------------------------|-----------------------------------|------------------------------------------------------------------------------------------------|--|
| Score <u>196</u>   | Score <u>195</u>                                                                                                                                                                                                                                                                                                           | Score <u>194</u>                                                                    | Score                                                                                                         | Score           |            | 5   | Score                                                                                                                                                                                                         | Score                             | Score                                                                                          |  |
|                    |                                                                                                                                                                                                                                                                                                                            |                                                                                     |                                                                                                               |                 |            |     |                                                                                                                                                                                                               |                                   |                                                                                                |  |
| 1st420             | <b>2nd</b> <u>412</u>                                                                                                                                                                                                                                                                                                      | <b>3rd</b> <u>405</u>                                                               | <b>4th</b> <u>410</u>                                                                                         | 1st408          |            | 2   | 2nd                                                                                                                                                                                                           | 3rd                               | 4th                                                                                            |  |
| Score <u>199.5</u> | <b>Score</b> <u>198.5</u>                                                                                                                                                                                                                                                                                                  | Score198_                                                                           | Score <u>196.5</u>                                                                                            | <b>Score</b> 19 | <u>2.5</u> | 5   | Score                                                                                                                                                                                                         | Score                             | Score                                                                                          |  |
|                    | Ring։ 2 Judզ                                                                                                                                                                                                                                                                                                               | Utility A<br>ge: Suzanne Hemming                                                    | er                                                                                                            |                 |            |     | Ring: 2 Ju                                                                                                                                                                                                    | Utility B<br>idge: Suzanne Hemmir | nger                                                                                           |  |
| NQ                 | HP51136704. 3/16<br>Van Hook DVM. By                                                                                                                                                                                                                                                                                       | 6/16. Bitch. Dachshund (Lo                                                          | L CDX BN GN RE SE CGC.<br>nghaired). Breeder: Deneice<br>ly Please SL - CH Obsessions<br>DLAS AND DENEICE VAN | 195.5           | <b>1</b> 0 |     | 2 CH OTCH5 KEESBROOK'S DIAMOND JUBILEE UDX7 OGM. NP32836702. 5/21/12. Bitch. Keeshond. Breeder: Brenda Brookes. By CH Keesbrook's Deja Vu - Keesbrook's Miss Ch'Vous. Owner(s): MARION CRAIN. Jumps 14 inches |                                   |                                                                                                |  |
| ABS                | TKN TT. RN27139<br>McCarthy. By GCH<br>Mad As A Hatter at                                                                                                                                                                                                                                                                  | 9502. 8/27/14. Dog. Borde<br>Maustrappes Practical Mag<br>Cordonblue. Owner(s): LIS | A JE BCAT CGCA CGCU RATN<br>r Terrier. Breeder: Tom<br>jic CD RE CAA - GCH Wicklow<br>SA KRONSBERG AND CAROL  | 198.5           | -12        | 405 | Bitch. Keeshond. Breeder: Owner. By CH OTCH Windspell Llive Wire UDX2 OM5 RE - CH OTCH5 Keesbrook's Diamond Jubilee UDX7 OGM. Owner(s):                                                                       |                                   |                                                                                                |  |
| NQ                 |                                                                                                                                                                                                                                                                                                                            | ·<br>/ BAD MOON RISING CDX                                                          | RN PT MXS MJS MXF T2B2<br>Sheepdog. Breeder: Joanne                                                           | NQ              |            | 407 |                                                                                                                                                                                                               |                                   |                                                                                                |  |
|                    | Killeen and Claudia<br>HSAs MXC MJB2 N                                                                                                                                                                                                                                                                                     | a Frank. By MACH2 JusDan<br>MXF T2B - JusDandy Dark (                               | dy Will-OThe Wisp CDSX RE of the Moon CDX BN GN OA OAJ PATRICK CORCORAN. Jumps                                | 190             |            | 410 | MARION CRAIN. Jumps 16 inches  HC MACH NORWOOD'S CRAZY ABOU HXADMS HXBD MXS MJB NF. DN2811 Breeder: Joyce Norris. By Shep - HC WI MILLER AND CAROL J CRADER. Jum                                              |                                   | 03. 2/6/10. Bitch. Border Collie.<br>Norwood Liza. Owner(s): JANICE A                          |  |
| 192.5 -/1          | -/1 408 GRAND OAKES OREO BLIZZARD CDX BN RE MX AXJ NAP XF OFP CA. DN48511103. 1/17/17. Bitch. Border Collie. Breeder: Julie Oakes and Da Frasca. By FHF Dashing Devil - Grand Oakes Puttin' on the Bling CD BN GI RAE MXG MJG MFB TQX T2B2 CA. Owner(s): DAVID FRASCA. Agent: David Frasca JH#85638182001. Jumps 18 inches |                                                                                     | Breeder: Julie Oakes and David<br>Puttin' on the Bling CD BN GB<br>): DAVID FRASCA. Agent:                    | 195.5           | 3/-        | 414 | TWINCREEK'S 4/7/17. Dog. Go                                                                                                                                                                                   | TREASURE HUNTER VCD               | 2 UD RN MX MXJ. SR98492502.<br>amara Ann Woodrow. By GCH<br>H - Twincreek's Slow Boat to China |  |
|                    |                                                                                                                                                                                                                                                                                                                            |                                                                                     |                                                                                                               | 195.5++         | 2/4        | 415 | 10/17/12. Bitch. Choctaw's Yukor                                                                                                                                                                              |                                   | r: Susan and Steven Scherber. By - Sunshine Fancy For Wild Turkey.                             |  |