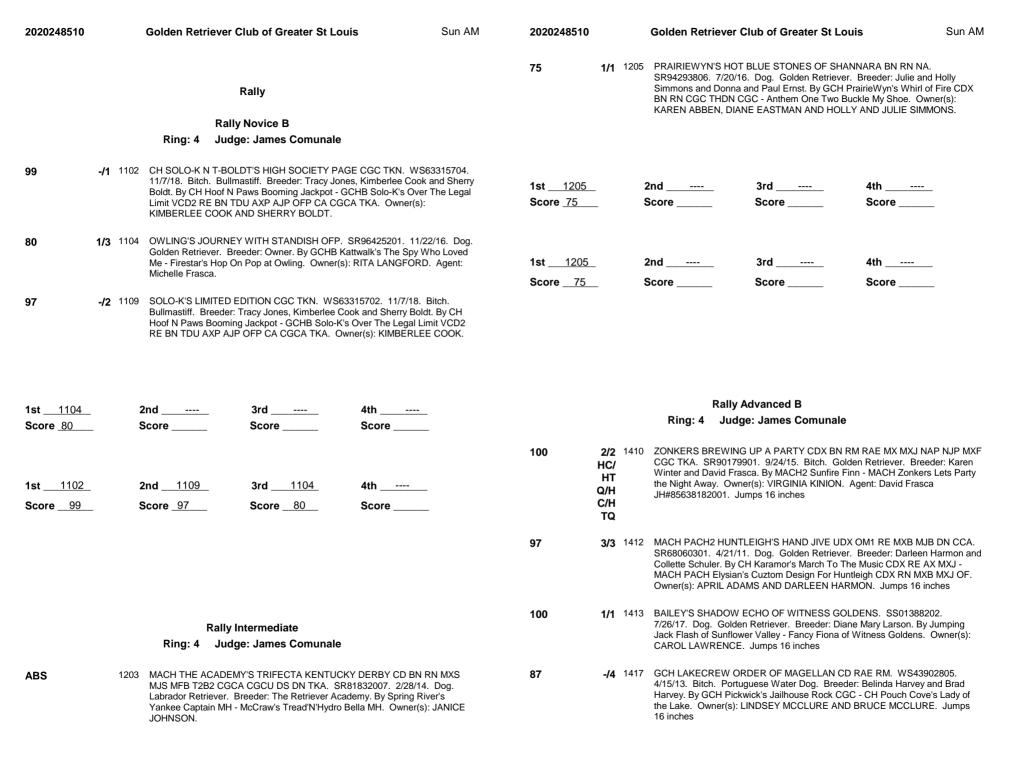

| 1st <u>1413</u><br>Score <u>100</u> |                 | 1410_<br>re _100                        | 3rd1412_<br>Score _97                                                             | 4th<br>Score                                                                                                  | 1st <u>1410</u><br>Score <u>100</u> | -              | 2nd1412<br>Score _99               | 3rd <u>1413</u><br>Score <u>89</u>                                                                               | 4th<br>Score                       |
|-------------------------------------|-----------------|-----------------------------------------|-----------------------------------------------------------------------------------|---------------------------------------------------------------------------------------------------------------|-------------------------------------|----------------|------------------------------------|------------------------------------------------------------------------------------------------------------------|------------------------------------|
| 1st1413<br>Score100                 |                 | 1410<br>re _100                         | 3rd1412<br>Score97                                                                | 4th1417<br>Score _87                                                                                          | 1st <u>1410</u><br>Score <u>100</u> | -              | 2nd1415_<br>Score _100             | 3rd1417_<br>Score99                                                                                              | 4th <u>1412</u><br>Score <u>99</u> |
|                                     |                 | Rally E                                 | xcellent B                                                                        |                                                                                                               |                                     |                |                                    | Rally Master                                                                                                     |                                    |
|                                     |                 | Ring: 4 Judge                           | e: James Comunale                                                                 |                                                                                                               |                                     |                | Ring: 4 J                          | ludge: James Comunale                                                                                            | •                                  |
| NQ                                  | Un              | nknown - Unknown. (                     | 317. 11/5/09. Dog. Pug.<br>Owner(s): ADITYA EACHE                                 | EMPATI. Jumps 8 inches                                                                                        | 88                                  | 140            | HP50145101. 10<br>Kuranova. By Ma  | DT MARINY KURANOVOY CI<br>0/11/14. Bitch. Dachshund (V<br>riss Piar - Ferdenanda Porscl<br>TODD AND ROBBIE LOYD. | he ot Mariny Kuranovoy.            |
| 100                                 | CG<br>Wi<br>the | GC TKA. SR9017990 inter and David Fraso | 01. 9/24/15. Bitch. Golde<br>ca. By MACH2 Sunfire Fin<br>r(s): VIRGINIA KINION. A | M RAE MX MXJ NAP NJP MXF<br>en Retriever. Breeder: Karen<br>n - MACH Zonkers Lets Party<br>gent: David Frasca | 100                                 | <b>-/1</b> 140 | DN32800005. 1/<br>Leo Eickhoff. By |                                                                                                                  |                                    |
| 99                                  |                 |                                         |                                                                                   | OM1 RE MXB MJB DN CCA.                                                                                        | ADC                                 | 140            | ,                                  | 'S SLIDDEN ECLIPSE CD BN                                                                                         |                                    |

Sun AM

2020248514

Golden Retriever Club of Greater St Louis

2020248514

Golden Retriever Club of Greater St Louis

| 100 | <b>1/1</b> 1410 | ZONKERS BREWING UP A PARTY CDX BN RM RAE MX MXJ NAP NJP MXF CGC TKA. SR90179901. 9/24/15. Bitch. Golden Retriever. Breeder: Karen Winter and David Frasca. By MACH2 Sunfire Finn - MACH Zonkers Lets Party the Night Away. Owner(s): VIRGINIA KINION. Agent: David Frasca                                                             | 100 | <b>-/1</b> 1404 | Kuranova. By Mariss Piar - Ferdenanda Porsche ot Mariny Kuranovoy. Owner(s): CINDI TODD AND ROBBIE LOYD. Jumps 4 inches  RACH COEDWIG'S HE'S MY OBSESSION CD PCD BN RAE6 RM4 NJP CA. DN32800005. 1/26/12. Dog. Cardigan Welsh Corgi. Breeder: Kim Shira and                                                                                                                                                                                      |
|-----|-----------------|---------------------------------------------------------------------------------------------------------------------------------------------------------------------------------------------------------------------------------------------------------------------------------------------------------------------------------------|-----|-----------------|--------------------------------------------------------------------------------------------------------------------------------------------------------------------------------------------------------------------------------------------------------------------------------------------------------------------------------------------------------------------------------------------------------------------------------------------------|
|     |                 | JH#85638182001. Jumps 16 inches                                                                                                                                                                                                                                                                                                       |     |                 | Leo Eickhoff. By DC Coedwig's Malachite - CH Coedwig's Blue Dahlia. Owner(s): ASHLEY BROWN. Jumps 8 inches                                                                                                                                                                                                                                                                                                                                       |
| 99  | <b>2/4</b> 1412 | MACH PACH2 HUNTLEIGH'S HAND JIVE UDX OM1 RE MXB MJB DN CCA. SR68060301. 4/21/11. Dog. Golden Retriever. Breeder: Darleen Harmon and Collette Schuler. By CH Karamor's March To The Music CDX RE AX MXJ - MACH PACH Elysian's Cuztom Design For Huntleigh CDX RN MXB MXJ OF. Owner(s): APRIL ADAMS AND DARLEEN HARMON. Jumps 16 inches | ABS | 1409            | SHADOWMERE'S SUDDEN ECLIPSE CD BN RM NAP NJP NF CGC. DN46875503. 6/6/16. Bitch. Australian Shepherd. Breeder: Tina Lass and Mari Jebens. By Copperridge's East of a Blue Moon NA DJ - Shadowmere Strikes Black Gold RN AX AXJ MXP5 MXPS MJP5 MJPS PAX OFP DN CGC. Owner(s): CHARLOTTE MIELZINER AND TINA LASS. Jumps 12 inches                                                                                                                   |
| 89  | C.              | BAILEY'S SHADOW ECHO OF WITNESS GOLDENS. SS01388202. 7/26/17. Dog. Golden Retriever. Breeder: Diane Mary Larson. By Jumping Jack Flash of Sunflower Valley - Fancy Fiona of Witness Goldens. Owner(s): CAROL LAWRENCE. Jumps 16 inches  CUSTER'S OSAGE HAUNTED HEART. SR97966102. 3/10/17. Bitch.                                     | 97  | <b>2/4</b> 1410 | ZONKERS BREWING UP A PARTY CDX BN RM RAE MX MXJ NAP NJP MXF CGC TKA. SR90179901. 9/24/15. Bitch. Golden Retriever. Breeder: Karen Winter and David Frasca. By MACH2 Sunfire Finn - MACH Zonkers Lets Party the Night Away. Owner(s): VIRGINIA KINION. Agent: David Frasca JH#85638182001. Jumps 16 inches                                                                                                                                        |
| 100 | <b>-72</b> 1413 | Chesapeake Bay Retriever. Breeder: Becky Brent Lea. By Northern Edge Cool Starlight RA - Northern Edge Ferris Heart of Dixie RA. Owner(s): BRYAN CUSTER AND ROSJEAN CUSTER. Jumps 16 inches                                                                                                                                           | 95  | 1411            | RAMBLIN' RED WHEN IRISH EYES ARE SMILING CD PCD BN RM5 RAE2 JH CA CGCA TKN. SR78307903. 3/16/13. Dog. Irish Setter. Breeder: Katherine Toohey, Anne Marie Kubacz, Rudolph Kubacz and Peter Kubacz. By                                                                                                                                                                                                                                            |
| 99  | <b>-/3</b> 1417 | GCH LAKECREW ORDER OF MAGELLAN CD RAE RM. WS43902805. 4/15/13. Bitch. Portuguese Water Dog. Breeder: Belinda Harvey and Brad Harvey. By GCH Pickwick's Jailhouse Rock CGC - CH Pouch Cove's Lady of the Lake. Owner(s): LINDSEY MCCLURE AND BRUCE MCCLURE. Jumps 16 inches                                                            | 99  | <b>1/3</b> 1412 | CH Bryn Myrddin Ramblin' Red Arawyn - CH Ramblin' Red Adelaide. Owner(s): JEANINE WILSON. Jumps 16 inches  MACH PACH2 HUNTLEIGH'S HAND JIVE UDX OM1 RE MXB MJB DN CCA. SR68060301. 4/21/11. Dog. Golden Retriever. Breeder: Darleen Harmon and Collette Schuler. By CH Karamor's March To The Music CDX RE AX MXJ - MACH PACH Elysian's Cuztom Design For Huntleigh CDX RN MXB MXJ OF. Owner(s): APRIL ADAMS AND DARLEEN HARMON. Jumps 16 inches |